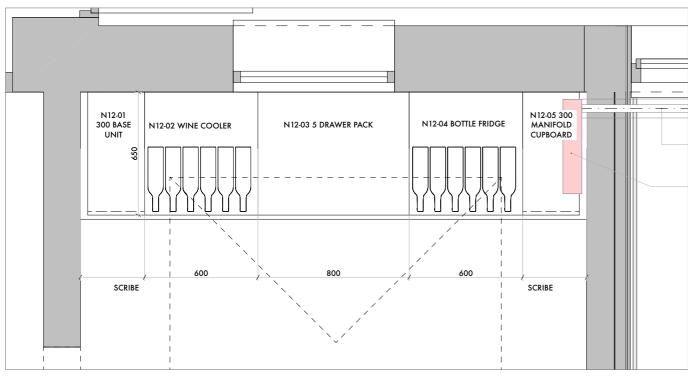

| N12 Kitchen Fittings |                          |                                                                                                         |
|----------------------|--------------------------|---------------------------------------------------------------------------------------------------------|
| Ref                  | Drawing Note             | Specification                                                                                           |
| N12-01               | 300 BASE UNIT            | Fit unit purchased by the client from Wren                                                              |
| N12-02               | WINE COOLER              | Fit unit purchased by the client from Wren                                                              |
| N12-03               | 5 DRAWER<br>PACK         | Fit unit purchased by the client from Wren                                                              |
| N12-04               | BOTTLE FRIDGE            | Fit unit purchased by the client from Wren                                                              |
| N12-05               | 300 MANIFOLD<br>CUPBOARD | Fit unit purchased by the client from Wren   Cut away carcass to accomodate underfloor heating manifold |