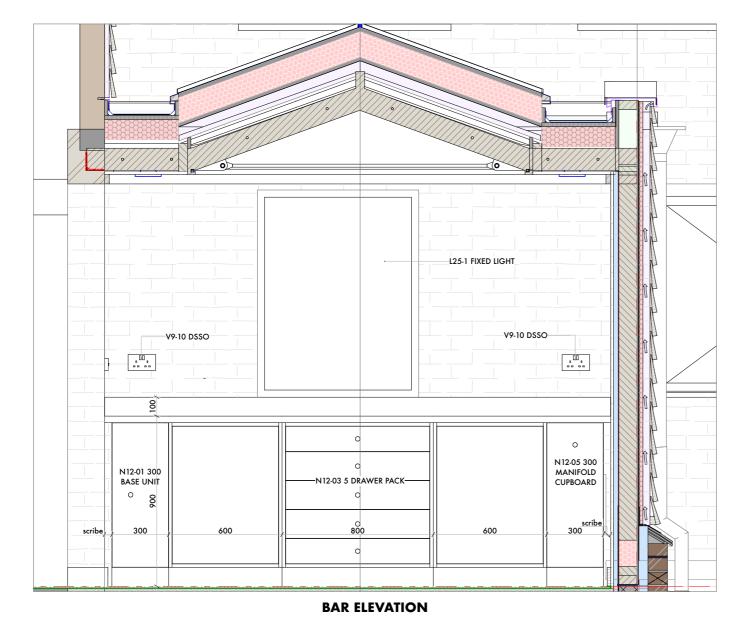

| N12 Kitchen Fittings |                          |                                                                                                         |
|----------------------|--------------------------|---------------------------------------------------------------------------------------------------------|
| Ref                  | Drawing Note             | Specification                                                                                           |
| N12-01               | 300 BASE UNIT            | Fit unit purchased by the client from Wren                                                              |
| N12-02               | WINE COOLER              | Fit unit purchased by the client from Wren                                                              |
| N12-03               | 5 DRAWER<br>PACK         | Fit unit purchased by the client from Wren                                                              |
| N12-04               | BOTTLE FRIDGE            | Fit unit purchased by the client from Wren                                                              |
| N12-05               | 300 MANIFOLD<br>CUPBOARD | Fit unit purchased by the client from Wren   Cut away carcass to accomodate underfloor heating manifold |