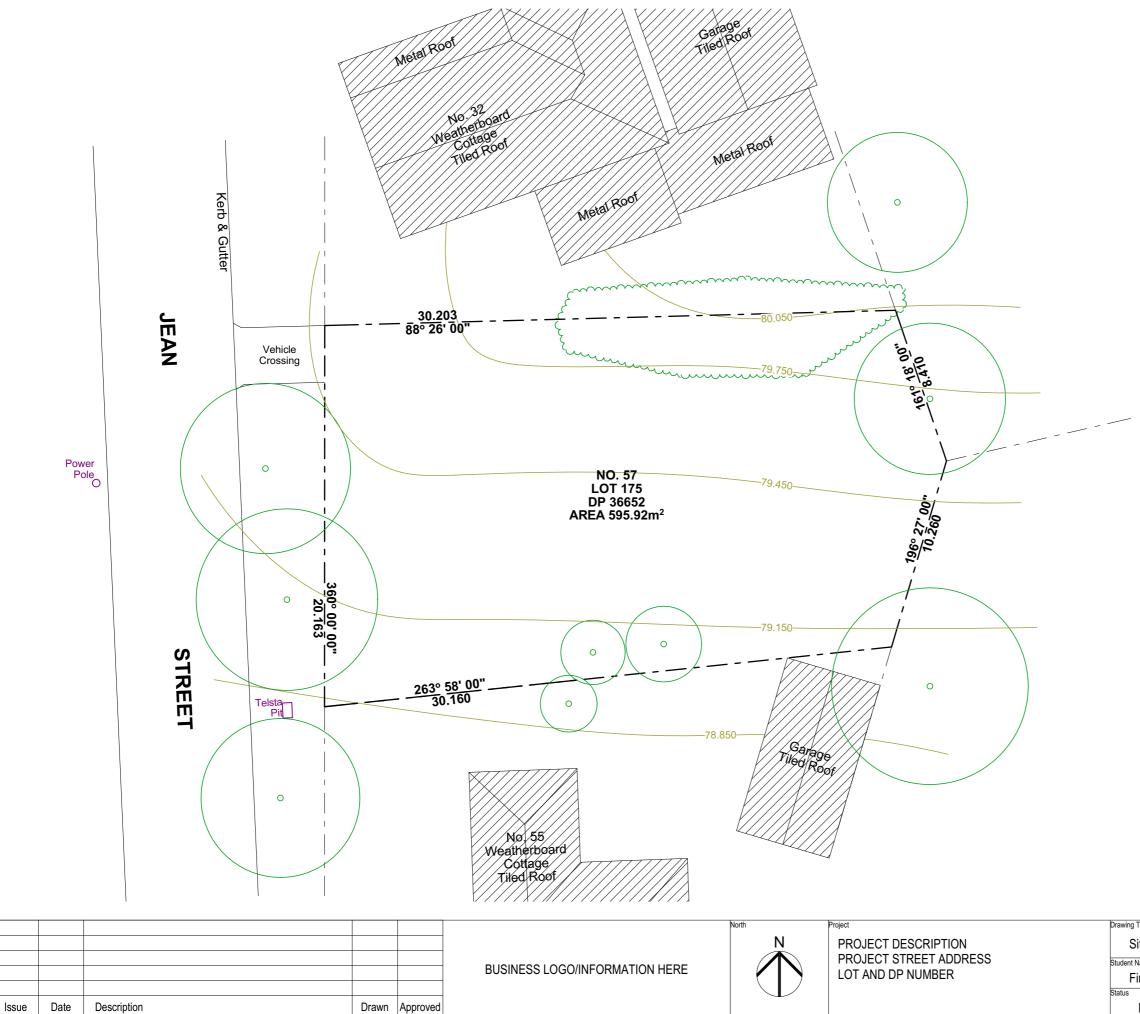

## **ARCHICAD EDUCATION VERSION**

| Symbol/Line                       | Name               |  |  |
|-----------------------------------|--------------------|--|--|
|                                   | Gas Supply         |  |  |
|                                   | Electricity Supply |  |  |
|                                   | Sewer Line         |  |  |
|                                   | Fence              |  |  |
|                                   | Boundary Line      |  |  |
|                                   | Existing Buildings |  |  |
|                                   | Contour Lines      |  |  |
| $\odot$                           | Existing Trees     |  |  |
|                                   | Hedge              |  |  |
|                                   | Shadows            |  |  |
|                                   | Site Access        |  |  |
| $ \rightarrow$                    | Privacy Issues     |  |  |
| $\longrightarrow \longrightarrow$ | Views              |  |  |
| $\longrightarrow$                 | Noise              |  |  |
|                                   | Sunrise/Sunset     |  |  |
|                                   | Sun Path           |  |  |
| $\longrightarrow$                 | Winds              |  |  |

## LEGEND

## Site Analysis Plan

| Title             |             |             |  | 5          | Scale |
|-------------------|-------------|-------------|--|------------|-------|
| Site Analys       | sis Plan    |             |  |            | 1:200 |
| Name Student No.  |             |             |  |            |       |
| First & Last Name |             | 12345678    |  |            |       |
|                   | Project No. | Drawing No. |  | Date       | Issue |
| DA                | 5008/A      | 1           |  | 04/05/2016 | A     |