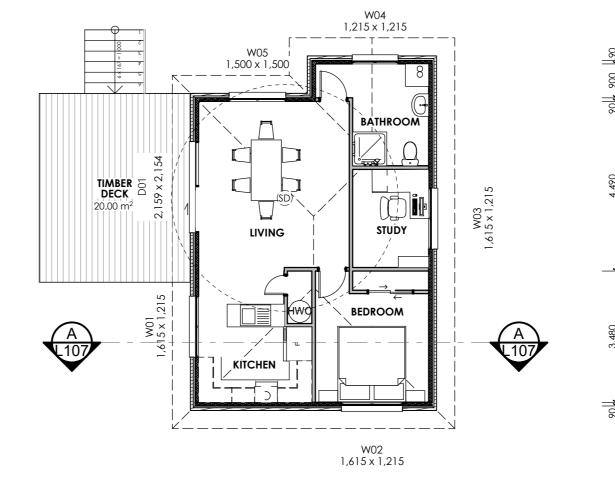

## **FLOOR PLAN NOTES**

STUDS: ALL FRAMING & FIXINGS ARE BASED ON A HIGH WIND ZONE.

 $2.425 \mathrm{m}$  STUD HEIGHT (2460mm TO U/S OF TRUSSES). STUDS TO BE AS PER NZS 3604:2011.

STUDS - LOADBEARING WALLS: H1.2 SG8 90 x 45 AT 600mm CRS.
NON LOADBEARING EXTERNAL WALLS: H1.2 SG8 90 x 45 STUDS AT 600 CRS. **NON LOADBEARING INTERNAL WALLS:** H1.2 SG8 90 x 45 STUDS AT 600 CRS. **NOGS:** H1.2 SG8 NOGS @ 800 CRS

WALL CLADDING:

- 70 SERIES CONCRETE BRICK VENEER WITH
50mm CAVITY EXTERIOR CLADDING SYSTEM
- H3.1 HORIZONTAL BEVELBACK TIMBER
WEATHERBOARDS ON 20mm CAVITY.
-ALL CLADDING SYSTEMS ARE TO BE
INSTALLED AS PER REQUIREMENTS OF NZBC
E3/AS1 & MANUFACTURER'S INSTALLATION
I NSTRUCTIONS.
- THERMAKRAFT WATERGATE PLUS BREATHABLE
BUILDING WRAP.
- INTERNAL WALL LINING USING 10mm GIB
STANDARD PLASTERBOARD.
- USE GIB AQUALINE TO WET AREAS.
INSTALLED AS PER MANUFACTURER'S
RECOMMENDATIONS.

WET AREA NOTES: FLOOR & WALL LININGS IN THE KITCHEN & BATHROOM TO COMPLY WITH NZBC E3/AS1.

ROOF CLADDING: SELECTED METAL TILE ROOFING OVER SELF SUPPORTING ROOF UNDERLAY INSTALLED AS PER MANUFACTURERS INSTRUCTIONS & DETAILS & AS PER NZBC E2 REQUIREMENTS.

ROOF PITCH: 25° FOR MAIN ROOF & ENTRY.
- INTERNAL CEILING LINING USING 13mm GIB
STANDARD PLASTERBOARD &
CEILING STEEL BATTEN SYSTEM @ 600 CRS.
- USE GIB AQUALINE TO WET AREAS. INSTALL AS PER
MANUFACTURER'S RECOMMENDATIONS.

DOUBLE GLAZED. ALL GLAZING & SAFETY GLAZING TO COMPLY WITH REQUIREMENTS OF NZBC F2/AS1.

SMOKE ALARMS: INSTALL SMOKE ALARMS, AS PER REQUIREMENTS OF NZBC F7/AS1.

### **DWELLING FLOOR AREA**

ROOF PLAN AREA

FLOOR AREA OVER FRAME =54.25m<sup>2</sup> FLOOR AREA OVER CLADDING =58.0m<sup>2</sup>

=74.18m<sup>2</sup>

| RevID | ChID | Revision         | Date      |
|-------|------|------------------|-----------|
| BC-01 |      | BUILDING CONSENT | 4/07/2022 |
|       |      |                  |           |
|       |      |                  |           |
|       |      |                  |           |
|       |      |                  |           |
|       |      |                  |           |
|       |      |                  |           |
|       |      |                  |           |
|       |      |                  |           |
|       |      |                  |           |
|       |      |                  |           |