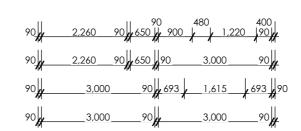

### **DWELLING FLOOR AREA**

ROOF PLAN AREA

FLOOR AREA OVER FRAME =54.25m<sup>2</sup> FLOOR AREA OVER CLADDING =58.0m<sup>2</sup>

=74.18m<sup>2</sup>

| RevID | ChID | Revision         | Date      |
|-------|------|------------------|-----------|
| BC-01 |      | BUILDING CONSENT | 4/07/2022 |
|       |      |                  |           |
|       |      |                  |           |
|       |      |                  |           |
|       |      |                  |           |
|       |      |                  |           |
|       |      |                  |           |
|       |      |                  |           |
|       |      |                  |           |
|       |      |                  |           |
|       |      |                  |           |