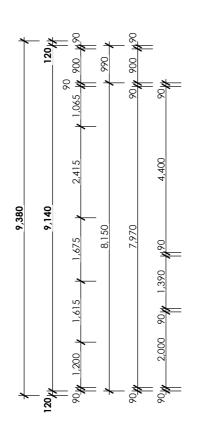

### **DWELLING FLOOR AREA**

ROOF PLAN AREA

FLOOR AREA OVER FRAME =54.25m<sup>2</sup> FLOOR AREA OVER CLADDING =58.0m<sup>2</sup>

=74.18m<sup>2</sup>

| RevID | ChID | Revision         | Date      |
|-------|------|------------------|-----------|
| BC-01 |      | BUILDING CONSENT | 4/07/2022 |
|       |      |                  |           |
|       |      |                  |           |
|       |      |                  |           |
|       |      |                  |           |
|       |      |                  |           |
|       |      |                  |           |
|       |      |                  |           |
|       |      |                  |           |
|       |      |                  |           |
|       |      |                  |           |